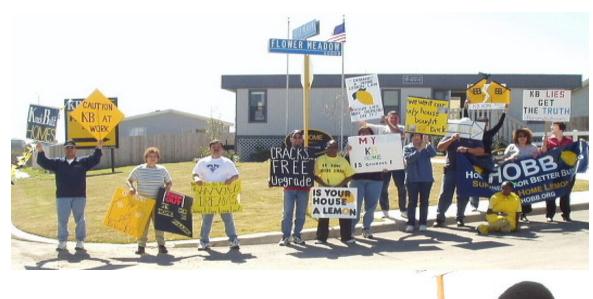

PROTESTING HOMEOWNERS EFORTS SUCCESSFUL!

KB BOUGHT BACK HOMES AND MADE MAJOR REPAIRS ON OTHERS!

PROTESTS

Taking their Message to the Texas

# KB Homeowners take their message on the Road