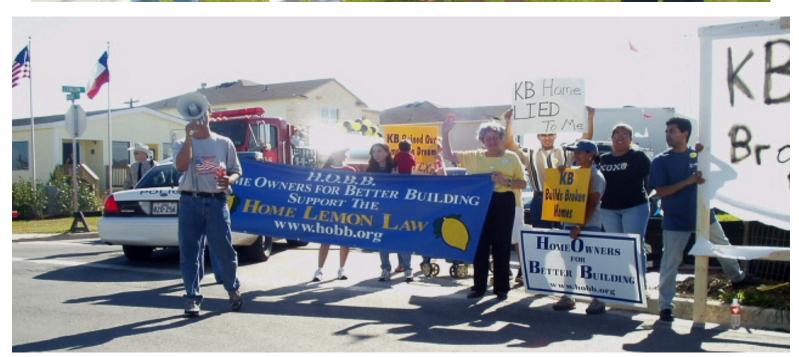

# KB HOME FEATURE

If your home has: CONSTRUCTION DEFECTS, PLUMBING & FOUNDATION PROBLEMS, CRACKED WALLS, DRIVEWAYS & BRICK, LEAKING WINDOWS, DOORS & ROOFS, FLOODING & DRAINAGE PROBLEMS, MOLD...

or other serious problems you might be interested to see how KB homeowners got results!

PROTESTING HOMEOWNERS EFORTS SUCCESSFUL!

KB BOUGHT BACK HOMES AND MADE MAJOR REPAIRS ON OTHERS!

PROTESTS





Taking their Message to the Texas

















### KB SALES PLUMMET 32% IN THE AUSTIN/KYLE AREA

#### KB BUYS BACK HOMES









### ANGRY HOMEOWNERS & PRESS DESEND ON KB HOME CORPERATE OFFICES

5 HOMES BOUGHT BACK! MORE PHOTOS SEE: THREE EXTRAORDINARY TEXAS LADIES







Unhappy Homebuyers Take Message to the Court of Public Opinion



































Lemons for the Day at the Capitol





### US CONGRESSMAN CIRO RODRIGUEZ TOURS KB'S NORTHAMPTON SUBDIVISION







After touring the Northampton Subdivision in May of 2003 Congressman Rodriguez wrote letters to numerous federal agencies wanting answers.

#### EXTRONARY BUYBACK

### 8219 CANTURA MILLS - KB BOUGHT BACK HOME 2 TIMES



# KB Buys Back Tara West Home













# MORE BUY BACKS

#### THREE EXTRAORDINARY TEXAS LADIES





8010 CHERRY GLADE







### KB HOMEOWNERS TAKE MESSAGE TO THE ALAMODOME







# KB Homeowners take their message on the Road