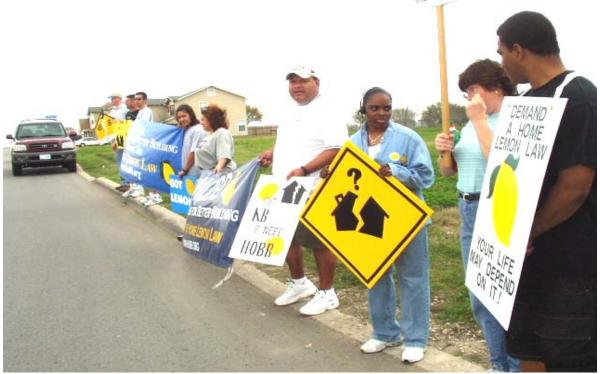

PROTESTING HOMEOWNERS EFORTS SUCCESSFUL!

KB BOUGHT BACK HOMES AND MADE MAJOR REPAIRS ON OTHERS!

PROTESTS

Taking their Message to the Texas

# KB Homeowners take their message on the Road