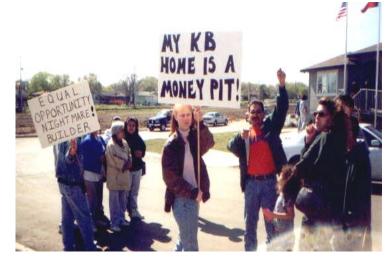

# KB HOME FEATURE

If your home has: CONSTRUCTION DEFECTS, PLUMBING & FOUNDATION PROBLEMS, CRACKED WALLS, DRIVEWAYS & BRICK, LEAKING WINDOWS, DOORS & ROOFS, FLOODING & DRAINAGE PROBLEMS, MOLD...

or other serious problems you might be interested to see how KB homeowners got results!

PROTESTING HOMEOWNERS EFORTS SUCCESSFUL!

KB BOUGHT BACK HOMES AND MADE MAJOR REPAIRS ON OTHERS!

PROTESTS

Taking their Message to the Texas