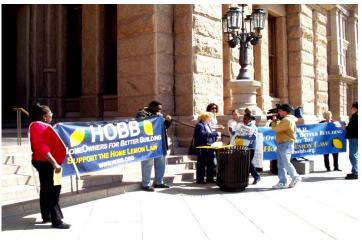

PROTESTING HOMEOWNERS EFORTS SUCCESSFUL!

KB BOUGHT BACK HOMES AND MADE MAJOR REPAIRS ON OTHERS!

PROTESTS

Taking their Message to the Texas

### ANGRY HOMEOWNERS & PRESS DESEND ON KB HOME CORPERATE OFFICES

5 HOMES BOUGHT BACK! MORE PHOTOS SEE: THREE EXTRAORDINARY TEXAS LADIES

Unhappy Homebuyers Take Message to the Court of Public Opinion

Lemons for the Day at the Capitol