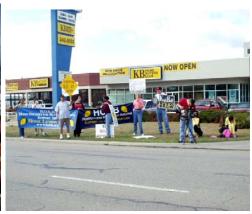

PROTESTING HOMEOWNERS EFORTS SUCCESSFUL!

KB BOUGHT BACK HOMES AND MADE MAJOR REPAIRS ON OTHERS!

PROTESTS

Taking their Message to the Texas

# KB Homeowners take their message on the Road