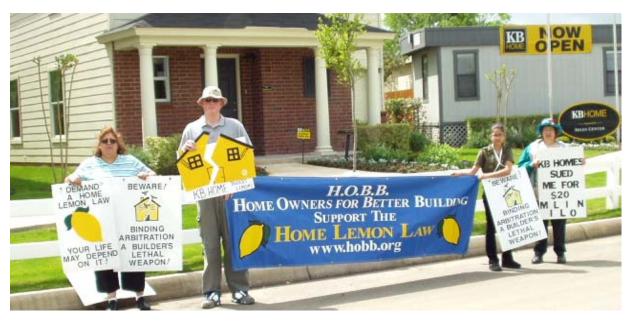

PROTESTING HOMEOWNERS EFORTS SUCCESSFUL!

KB BOUGHT BACK HOMES AND MADE MAJOR REPAIRS ON OTHERS!

PROTESTS

Taking their Message to the Texas