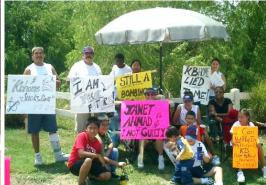

PROTESTING HOMEOWNERS EFORTS SUCCESSFUL!

KB BOUGHT BACK HOMES AND MADE MAJOR REPAIRS ON OTHERS!

PROTESTS

Taking their Message to the Texas

### ANGRY HOMEOWNERS & PRESS DESEND ON KB HOME CORPERATE OFFICES

5 HOMES BOUGHT BACK! MORE PHOTOS SEE: THREE EXTRAORDINARY TEXAS LADIES

Unhappy Homebuyers Take Message to the Court of Public Opinion

Lemons for the Day at the Capitol