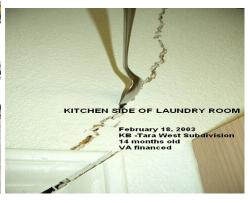

OMES AND MADE MAJOR REPAIRS ON OTHERS!

PROTESTS





Taking their Message to the Texas

















### KB SALES PLUMMET 32% IN THE AUSTIN/KYLE AREA

#### KB BUYS BACK HOMES









### ANGRY HOMEOWNERS & PRESS DESEND ON KB HOME CORPERATE OFFICES

5 HOMES BOUGHT BACK! MORE PHOTOS SEE: THREE EXTRAORDINARY TEXAS LADIES







Unhappy Homebuyers Take Message to the Court of Public Opinion



































Lemons for the Day at the Capitol





### US CONGRESSMAN CIRO RODRIGUEZ TOURS KB'S NORTHAMPTON SUBDIVISION







After touring the Northampton Subdivision in May of 2003 Congressman Rodriguez wrote letters to numerous federal agencies wanting answers.

#### EXTRONARY BUYBACK

### 8219 CANTURA MILLS - KB BOUGHT BACK HOME 2 TIMES



# KB Buys Back Tara West Home













# MORE BUY BACKS

#### THREE EXTRAORDINARY TEXAS LADIES





8010 CHERRY GLADE







### KB HOMEOWNERS TAKE MESSAGE TO THE ALAMODOME







# KB Homeowners take their message on the Road