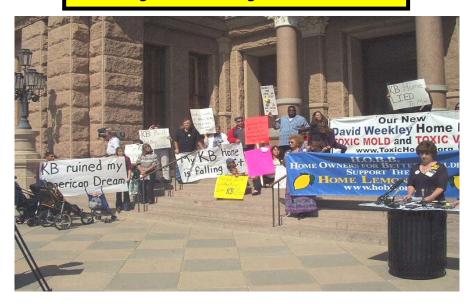

PROTESTING HOMEOWNERS EFORTS SUCCESSFUL!

KB BOUGHT BACK HOMES AND MADE MAJOR REPAIRS ON OTHERS!

PROTESTS

Taking their Message to the Texas