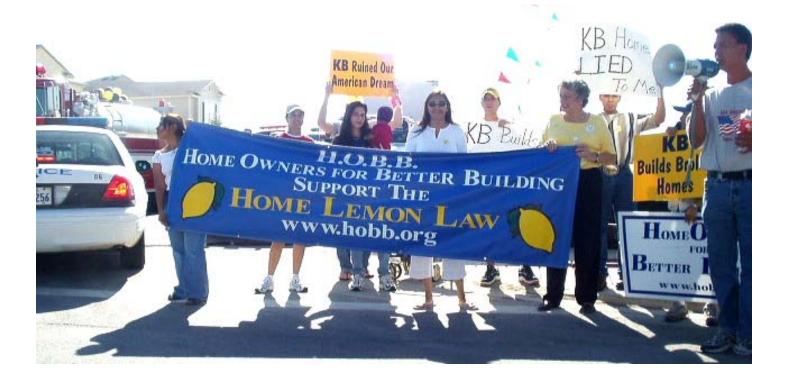

PROTESTING HOMEOWNERS EFORTS SUCCESSFUL!

KB BOUGHT BACK HOMES AND MADE MAJOR REPAIRS ON OTHERS!

PROTESTS

Taking their Message to the Texas

### ANGRY HOMEOWNERS & PRESS DESEND ON KB HOME CORPERATE OFFICES

5 HOMES BOUGHT BACK! MORE PHOTOS SEE: THREE EXTRAORDINARY TEXAS LADIES

Unhappy Homebuyers Take Message to the Court of Public Opinion

Lemons for the Day at the Capitol