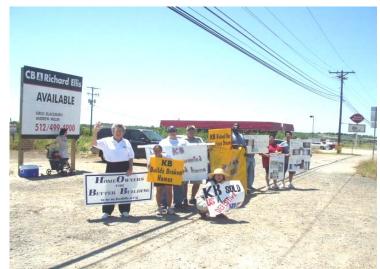

PRESS DESEND ON KB HOME CORPERATE OFFICES

5 HOMES BOUGHT BACK! MORE PHOTOS SEE: THREE EXTRAORDINARY TEXAS LADIES







Unhappy Homebuyers Take Message to the Court of Public Opinion



































Lemons for the Day at the Capitol





### US CONGRESSMAN CIRO RODRIGUEZ TOURS KB'S NORTHAMPTON SUBDIVISION







After touring the Northampton Subdivision in May of 2003 Congressman Rodriguez wrote letters to numerous federal agencies wanting answers.

#### EXTRONARY BUYBACK

### 8219 CANTURA MILLS - KB BOUGHT BACK HOME 2 TIMES



# KB Buys Back Tara West Home













# MORE BUY BACKS

#### THREE EXTRAORDINARY TEXAS LADIES





8010 CHERRY GLADE







### KB HOMEOWNERS TAKE MESSAGE TO THE ALAMODOME







# KB Homeowners take their message on the Road