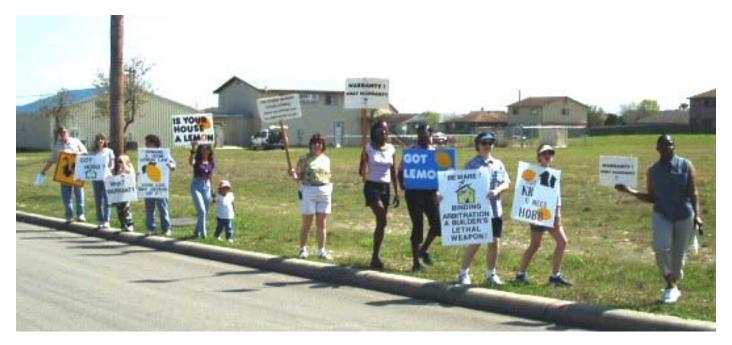

PROTESTING HOMEOWNERS EFORTS SUCCESSFUL!

KB BOUGHT BACK HOMES AND MADE MAJOR REPAIRS ON OTHERS!

PROTESTS

Taking their Message to the Texas

### ANGRY HOMEOWNERS & PRESS DESEND ON KB HOME CORPERATE OFFICES

5 HOMES BOUGHT BACK! MORE PHOTOS SEE: THREE EXTRAORDINARY TEXAS LADIES

Unhappy Homebuyers Take Message to the Court of Public Opinion

Lemons for the Day at the Capitol