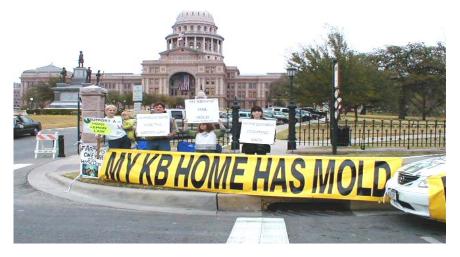

PROTESTING HOMEOWNERS EFORTS SUCCESSFUL!

KB BOUGHT BACK HOMES AND MADE MAJOR REPAIRS ON OTHERS!

PROTESTS

Taking their Message to the Texas