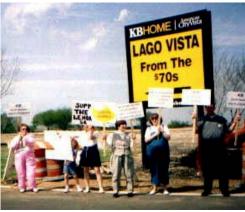

WNERS & PRESS DESEND ON KB HOME CORPERATE OFFICES

5 HOMES BOUGHT BACK! MORE PHOTOS SEE: THREE EXTRAORDINARY TEXAS LADIES







Unhappy Homebuyers Take Message to the Court of Public Opinion



































Lemons for the Day at the Capitol





### US CONGRESSMAN CIRO RODRIGUEZ TOURS KB'S NORTHAMPTON SUBDIVISION







After touring the Northampton Subdivision in May of 2003 Congressman Rodriguez wrote letters to numerous federal agencies wanting answers.

#### EXTRONARY BUYBACK

### 8219 CANTURA MILLS - KB BOUGHT BACK HOME 2 TIMES



# KB Buys Back Tara West Home













# MORE BUY BACKS

#### THREE EXTRAORDINARY TEXAS LADIES





8010 CHERRY GLADE







### KB HOMEOWNERS TAKE MESSAGE TO THE ALAMODOME







# KB Homeowners take their message on the Road