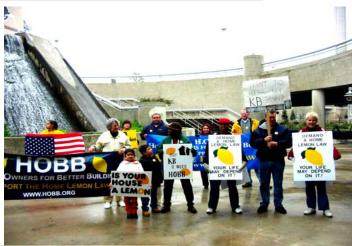

PROTESTING HOMEOWNERS EFORTS SUCCESSFUL!

KB BOUGHT BACK HOMES AND MADE MAJOR REPAIRS ON OTHERS!

PROTESTS

Taking their Message to the Texas

### KB HOMEOWNERS TAKE MESSAGE TO THE ALAMODOME