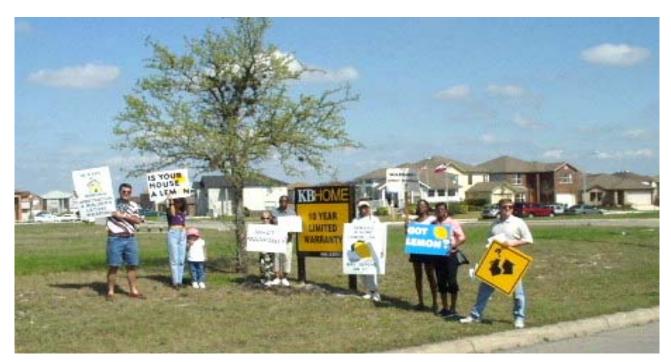

HOMEOWNERS & PRESS DESEND ON KB HOME CORPERATE OFFICES

5 HOMES BOUGHT BACK! MORE PHOTOS SEE: THREE EXTRAORDINARY TEXAS LADIES







Unhappy Homebuyers Take Message to the Court of Public Opinion



































Lemons for the Day at the Capitol





### US CONGRESSMAN CIRO RODRIGUEZ TOURS KB'S NORTHAMPTON SUBDIVISION







After touring the Northampton Subdivision in May of 2003 Congressman Rodriguez wrote letters to numerous federal agencies wanting answers.

#### EXTRONARY BUYBACK

### 8219 CANTURA MILLS - KB BOUGHT BACK HOME 2 TIMES



# KB Buys Back Tara West Home













# MORE BUY BACKS

#### THREE EXTRAORDINARY TEXAS LADIES





8010 CHERRY GLADE







### KB HOMEOWNERS TAKE MESSAGE TO THE ALAMODOME







# KB Homeowners take their message on the Road