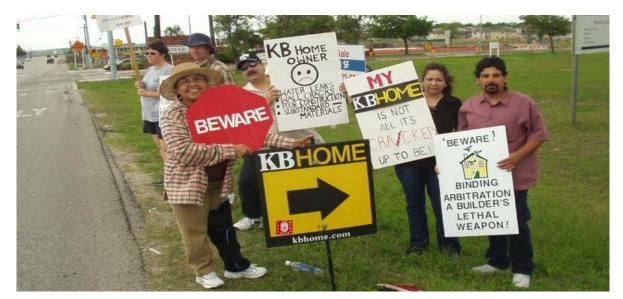

PROTESTING HOMEOWNERS EFORTS SUCCESSFUL!

KB BOUGHT BACK HOMES AND MADE MAJOR REPAIRS ON OTHERS!

PROTESTS

Taking their Message to the Texas