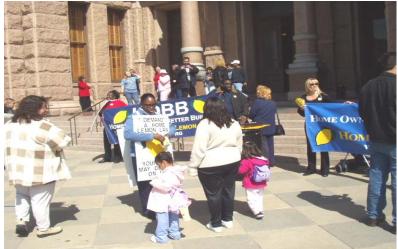

PROTESTING HOMEOWNERS EFORTS SUCCESSFUL!

KB BOUGHT BACK HOMES AND MADE MAJOR REPAIRS ON OTHERS!

PROTESTS

Taking their Message to the Texas

### ANGRY HOMEOWNERS & PRESS DESEND ON KB HOME CORPERATE OFFICES

5 HOMES BOUGHT BACK! MORE PHOTOS SEE: THREE EXTRAORDINARY TEXAS LADIES

Unhappy Homebuyers Take Message to the Court of Public Opinion

Lemons for the Day at the Capitol