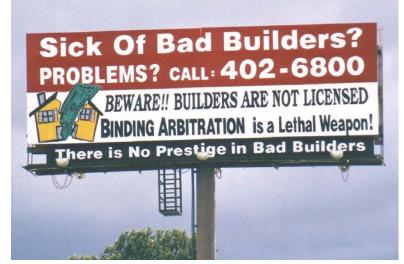

# KB HOME FEATURE

If your home has: CONSTRUCTION DEFECTS, PLUMBING & FOUNDATION PROBLEMS, CRACKED WALLS, DRIVEWAYS & BRICK, LEAKING WINDOWS, DOORS & ROOFS, FLOODING & DRAINAGE PROBLEMS, MOLD...

or other serious problems you might be interested to see how KB homeowners got results!