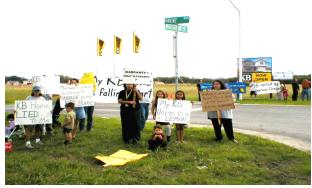

PROTESTING HOMEOWNERS EFORTS SUCCESSFUL!

KB BOUGHT BACK HOMES AND MADE MAJOR REPAIRS ON OTHERS!

PROTESTS

Taking their Message to the Texas

### KB HOMEOWNERS TAKE MESSAGE TO THE ALAMODOME