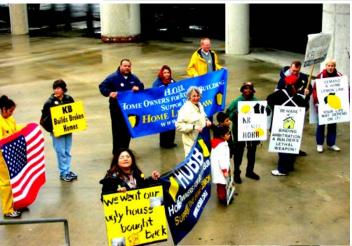

PROTESTING HOMEOWNERS EFORTS SUCCESSFUL!

KB BOUGHT BACK HOMES AND MADE MAJOR REPAIRS ON OTHERS!

PROTESTS

Taking their Message to the Texas

### KB HOMEOWNERS TAKE MESSAGE TO THE ALAMODOME